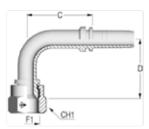

## // A55055 - FEMMINA 90° JIC SV. 37° - LONG DROP DKJ 90L CON DADO A PRESSARE



## // A55G55 - FEMMINA 90° JIC SV. 37° - LONG DROP DKJ 90L CON DOPPIO ESAGONO E DADO BATTUTA



|  | CH1<br>mm | CH<br>mm | D Drop<br>mm | C<br>mm | F1        | F1        | ID   |         |      |          | 0-1-         |
|--|-----------|----------|--------------|---------|-----------|-----------|------|---------|------|----------|--------------|
|  |           |          |              |         |           | Dash Size | In   | mm      | Dash | Nut Type | Code         |
|  | 16,0 mm   |          | 46,0 mm      | 30,8 mm | 7/16-20   | 04        | 1/4" | 6,0 mm  | 04   | CR       | A55055-04-04 |
|  | 14,0 mm   | 14,0 mm  | 46,0 mm      | 31,0 mm | 7/16-20   | 04        | 1/4" | 6,0 mm  | 04   | SN       | A55G55-04-04 |
|  | 17,0 mm   |          | 45,0 mm      | 31,3 mm | 1/2-20    | 05