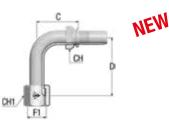

## // A55G55 - FEMMINA 90° JIC SV. 37° - LONG DROP DKJ 90L CON DOPPIO ESAGONO E DADO BATTUTA

|  | CH1<br>mm | CH<br>mm | D Drop<br>mm | C<br>mm | F1        | F1        | ID   |         |      |          | 0-1-         |
|--|-----------|----------|--------------|---------|-----------|-----------|------|---------|------|----------|--------------|
|  |           |          |              |         |           | Dash Size | In   | mm      | Dash | Nut Type | Code         |
|  | 16,0 mm   |          | 46,0 mm      | 30,8 mm | 7/16-20   | 04        | 1/4" | 6,0 mm  | 04   | CR       | A55055-04-04 |
|  | 14,0 mm   | 14,0 mm  | 46,0 mm      | 31,0 mm | 7/16-20   | 04        | 1/4" | 6,0 mm  | 04   | SN       | A55G55-04-04 |
|  | 17,0 mm   |          | 45,0 mm      | 31,3 mm | 1/2-20    | 05        | 1/4" | 6,0 mm  | 04   | CR       | A55055-05-04 |
|  | 17,0 mm   | 14,0 mm  | 46,0 mm      | 31,0 mm | 1/2-20    | 05        | 1/4" | 6,0 mm  | 04   | SN       | A55G55-05-04 |
|  | 19,0 mm   |          | 54,0 mm      | 43,3 mm | 9/16-18   | 06        | 3/8" | 10,0 mm | 06   | CR       | A55055-06-06 |
|  | 17,0 mm   | 17,0 mm  | 54,0 mm      | 43,3 mm | 9/16-18   | 06        | 3/8" | 10,0 mm | 06   | SN       | A55G55-06-06 |
|  | 25,0 mm   |          | 64,0 mm      | 46,8 mm | 3/4-16    | 08        | 3/8" | 10,0 mm | 06   | CR       | A55055-08-06 |
|  | 22,0 mm   |          | 64,0 mm      | 47,0 mm | 3/4-16    | 08        | 3/8" | 10,0 mm | 06   | SN       | A55G55-08-06 |
|  | 25,0 mm   |          | 64,0 mm      | 49,9 mm | 3/4-16    | 08        | 1/2" | 13,0 mm | 08   | CR       | A55055-08-08 |
|  | 22,0 mm   | 19,0 mm  | 64,0 mm      | 49,9 mm | 3/4-16    | 08        | 1/2" | 13,0 mm | 08   | SN       | A55G55-08-08 |
|  | 27,0 mm   |          | 65,0 mm      | 37,3 mm | 7/8-14    | 10        | 1/2" | 13,0 mm | 08   | CR       | A55055-10-08 |
|  | 27,0 mm   | 19,0 mm  | 65,0 mm      | 37,2 mm | 7/8-14    | 10        | 1/2" | 13,0 mm | 08   | SN       | A55G55-10-08 |
|  | 27,0 mm   |          | 65,0 mm      | 49,9 mm | 7/8-14    | 10        | 5/8" | 16,0 mm | 10   | CR       | A55055-10-10 |
|  | 27,0 mm   | 24,0 mm  | 70,0 mm      | 50,0 mm | 7/8-14    | 10        | 5/8" | 16,0 mm | 10   | SN       | A55G55-10-10 |
|  | 32,0 mm   |          | 95,0 mm      | 54,1 mm | 1 1/16-12 | 12        | 3/4" | 19,0 mm | 12   | CR       | A55055-12-12 |
|  | 32,0 mm   | 27,0 mm  | 96,0 mm      | 54,0 mm | 1 1/16-12 | 12        | 3/4" | 19,0 mm | 12   | SN       | A55G55-12-12 |
|  | 38,0 mm   |          | 114,0 mm     | 78,6 mm | 1 5/16-12 | 16        | 1"   | 25,0 mm | 16   | CR       | A55055-16-16 |
|  | 41,0 mm   | 32,0 mm  | 114,0 mm     | 79,0 mm | 1 5/16-12 | 16        | 1"   | 25,0 mm | 16   | SN       | A55G55-16-16 |