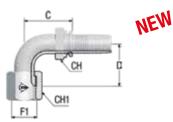

## // A55053 - FEMMINA 90° JIC SV. 37° SHORT DROP -DKJ 90S CON DADO A PRESSARE

## // A55G53 - FEMMINA 90° JIC SV. 37° SHORT DROP -DKJ 90S CON DOPPIO ESAGONO E DADO BATTUTA

| Code          | Nut Type | ID   |         |       | F1        |           | С       | D Drop  | СН      | CH1     |   |
|---------------|----------|------|---------|-------|-----------|-----------|---------|---------|---------|---------|---|
|               |          | Dash | mm      | In    | Dash Size | F1        | mm      | mm      | mm      | mm      |   |
| A55053-04-03  | CR       | 03   | 5,0 mm  | 3/16" | 04        | 7/16-20   | 26,7 mm | 21,0 mm |         | 16,0 mm |   |
| \$55053-04-04 | CR       | 04   | 6,0 mm  | 1/4"  | 04        | 7/16-20   | 27,0 mm | 21,0 mm |         | 16,0 mm |   |
| 55G53-04-04   | SN       | 04   | 6,0 mm  | 1/4"  | 04        | 7/16-20   | 27,0 mm | 21,0 mm | 14,0 mm | 14,0 mm |   |
| 55053-05-04   | CR       | 04   | 6,0 mm  | 1/4"  | 05        | 1/2-20    | 26,5 mm | 23,5 mm |         | 17,0 mm |   |
| 55G53-05-04   | SN       | 04   | 6,0 mm  | 1/4"  | 05        | 1/2-20    | 26,5 mm | 21,0 mm | 14,0 mm | 17,0 mm |   |
| 55053-06-04   | CR       | 04   | 6,0 mm  | 1/4"  | 06        | 9/16-18   | 31,0 mm | 23,0 mm |         | 19,0 mm |   |
| 55G53-06-04   | SN       | 04   | 6,0 mm  | 1/4"  | 06        | 9/16-18   | 30,7 mm | 23,0 mm | 14,0 mm | 19,0 mm |   |
| 55053-06-05   | CR       | 05   | 8,0 mm  | 5/16" | 06        | 9/16-18   | 42,7 mm | 23,0 mm |         | 19,0 mm |   |
| 55G53-06-05   | SN       | 05   | 8,0 mm  | 5/16" | 06        | 9/16-18   | 41,0 mm | 23,0 mm | 14,0 mm | 19,0 mm |   |
| 55053-05-06   | CR       | 06   | 10,0 mm | 3/8"  | 05        | 1/2-20    | 33,3 mm | 25,0 mm |         | 17,0 mm |   |
| 55053-06-06   | CR       | 06   | 10,0 mm | 3/8"  | 06        | 9/16-18   | 42,3 mm | 25,0 mm |         | 19,0 mm |   |
| 55G53-06-06   | SN       | 06   | 10,0 mm | 3/8"  | 06        | 9/16-18   | 40,3 mm | 24,5 mm | 17,0 mm | 19,0 mm |   |
| 55053-08-06   | CR       | 06   | 10,0 mm | 3/8"  | 08        | 3/4-16    | 48,8 mm | 29,0 mm |         | 25,0 mm |   |
| 55G53-08-06   | SN       | 06   | 10,0 mm | 3/8"  | 08        | 3/4-16    | 48,8 mm | 29,0 mm | 17,0 mm | 22,0 mm |   |
| 55053-08-08   | CR       | 08   | 13,0 mm | 1/2"  | 08        | 3/4-16    | 46,4 mm | 29,0 mm |         | 25,0 mm |   |
| 55G53-08-08   | SN       | 08   | 13,0 mm | 1/2"  | 08        | 3/4-16    | 46,0 mm | 29,0 mm | 19,0 mm | 22,0 mm |   |
| 55053-10-08   | CR       | 08   | 13,0 mm | 1/2"  | 10        | 7/8-14    | 45,8 mm | 32,0 mm |         | 27,0 mm |   |
| 55G53-10-08   | SN       | 08   | 13,0 mm | 1/2"  | 10        | 7/8-14    | 46,0 mm | 32,0 mm | 19,0 mm | 27,0 mm |   |
| 55053-12-08   | CR       | 08   | 13,0 mm | 1/2"  | 12        | 1 1/16-12 | 37,3 mm | 46,0 mm |         | 32,0 mm |   |
| 55053-10-10   | CR       | 10   | 16,0 mm | 5/8"  | 10        | 7/8-14    | 36,5 mm | 32,0 mm |         | 27,0 mm |   |
| 55053-12-10   | CR       | 10   | 16,0 mm | 5/8"  | 12        | 1 1/16-12 | 47,9 mm | 48,0 mm |         | 32,0 mm |   |
| 55G53-12-10   | SN       | 10   | 16,0 mm | 5/8"  | 12        | 1 1/16-12 | 48,0 mm | 48,0 mm | 24,0 mm | 32,0 mm |   |
| 55053-12-12   | CR       | 12   | 19,0 mm | 3/4"  | 12        | 1 1/16-12 | 58,2 mm | 46,0 mm |         | 32,0 mm |   |
| 55G53-12-12   | SN       | 12   | 19,0 mm | 3/4"  | 12        | 1 1/16-12 | 62,4 mm | 48,0 mm | 27,0 mm | 32,0 mm |   |
| 55053-14-12   | CR       | 12   | 19,0 mm | 3/4"  | 14        | 1 3/16-12 | 49,6 mm | 52,5 mm |         | 36,0 mm |   |
| 55053-16-12   | CR       | 12   | 19,0 mm | 3/4"  | 16        | 1 5/16-12 | 53,6 mm | 53,0 mm |         | 38,0 mm |   |
| 55G53-16-12   | SN       | 12   | 19,0 mm | 3/4"  | 16        | 1 5/16-12 | 53,6 mm | 53,0 mm |         | 41,0 mm |   |
| 55053-16-16   | CR       | 16   | 25,0 mm | 1"    | 16        | 1 5/16-12 | 74,0 mm | 56,0 mm |         | 38,0 mm |   |
| 55G53-16-16   | SN       | 16   | 25,0 mm | 1"    | 16        | 1 5/16-12 | 74,0 mm | 56,0 mm | 32,0 mm | 41,0 mm | 1 |