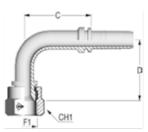

## // A55053 - FEMMINA 90° JIC SV. 37° SHORT DROP -DKJ 90S CON DADO A PRESSARE

## // A55G53 - FEMMINA 90° JIC SV. 37° SHORT DROP -DKJ 90S CON DOPPIO ESAGONO E DADO BATTUTA

| Code          | Nut Type | ID   |         |       | F1        |           | С       | D Drop  | СН      | CH1     |   |
|---------------|----------|------|---------|-------|-----------|-----------|---------|---------|---------|---------|---|
|               |          | Dash | mm      | In    | Dash Size | F1        | mm      | mm      | mm      | mm      |   |
| A55053-04-03  | CR       | 03   | 5,0 mm  | 3/16" | 04        | 7/16-20   | 26,7 mm | 21,0 mm |         | 16,0 mm |   |
| \$55053-04-04 | CR       | 04   | 6,0 mm  | 1/4"  | 04        | 7/16-20   | 27,0 mm | 21,0 mm |         | 16,0 mm |   |
| 55G53-04-04   | SN       | 04   | 6,0 mm  | 1/4"  | 04        | 7/16-20   | 27,0 mm | 21,0 mm | 14,0 mm | 14,0 mm |   |
| 55053-05-04   | CR       | 04   | 6,0 mm  | 1/4"  | 05        | 1/2-20    | 26,5 mm | 23,5 mm |         | 17,0 mm |   |
| 55G53-05-04   | SN       | 04   | 6,0 mm  | 1/4"  | 05        | 1/2-20    | 26,5 mm | 21,0 mm | 14,0 mm | 17,0 mm |   |
| 55053-06-04   | CR       | 04   | 6,0 mm  | 1/4"  | 06        | 9/16-18   | 31,0 mm | 23,0 mm |         | 19,0 mm |   |
| 55G53-06-04   | SN       | 04   | 6,0 mm  | 1/4"  | 06        | 9/16-18   | 30,7 mm | 23,0 mm | 14,0 mm | 19,0 mm |   |
| 55053-06-05   | CR       | 05   | 8,0 mm  | 5/16" | 06        | 9/16-18   | 42,7 mm | 23,0 mm |         | 19,0 mm |   |
| 55G53-06-05   | SN       | 05   | 8,0 mm  | 5/16" | 06        | 9/16-18   | 41,0 mm | 23,0 mm | 14,0 mm | 19,0 mm |   |
| 55053-05-06   | CR       | 06   | 10,0 mm | 3/8"  | 05        | 1/2-20    | 33,3 mm | 25,0 mm |         | 17,0 mm |   |
| 55053-06-06   | CR       | 06   | 10,0 mm | 3/8"  | 06        | 9/16-18   | 42,3 mm | 25,0 mm |         | 19,0 mm |   |
| 55G53-06-06   | SN       | 06   | 10,0 mm | 3/8"  | 06        | 9/16-18   | 40,3 mm | 24,5 mm | 17,0 mm | 19,0 mm |   |
| 55053-08-06   | CR       | 06   | 10,0 mm | 3/8"  | 08        | 3/4-16    | 48,8 mm | 29,0 mm |         | 25,0 mm |   |
| 55G53-08-06   | SN       | 06   | 10,0 mm | 3/8"  | 08        | 3/4-16    | 48,8 mm | 29,0 mm | 17,0 mm | 22,0 mm |   |
| 55053-08-08   | CR       | 08   | 13,0 mm | 1/2"  | 08        | 3/4-16    | 46,4 mm | 29,0 mm |         | 25,0 mm |   |
| 55G53-08-08   | SN       | 08   | 13,0 mm | 1/2"  | 08        | 3/4-16    | 46,0 mm | 29,0 mm | 19,0 mm | 22,0 mm |   |
| 55053-10-08   | CR       | 08   | 13,0 mm | 1/2"  | 10        | 7/8-14    | 45,8 mm | 32,0 mm |         | 27,0 mm |   |
| 55G53-10-08   | SN       | 08   | 13,0 mm | 1/2"  | 10        | 7/8-14    | 46,0 mm | 32,0 mm | 19,0 mm | 27,0 mm |   |
| 55053-12-08   | CR       | 08   | 13,0 mm | 1/2"  | 12        | 1 1/16-12 | 37,3 mm | 46,0 mm |         | 32,0 mm |   |
| 55053-10-10   | CR       | 10   | 16,0 mm | 5/8"  | 10        | 7/8-14    | 36,5 mm | 32,0 mm |         | 27,0 mm |   |
| 55053-12-10   | CR       | 10   | 16,0 mm | 5/8"  | 12        | 1 1/16-12 | 47,9 mm | 48,0 mm |         | 32,0 mm |   |
| 55G53-12-10   | SN       | 10   | 16,0 mm | 5/8"  | 12        | 1 1/16-12 | 48,0 mm | 48,0 mm | 24,0 mm | 32,0 mm |   |
| 55053-12-12   | CR       | 12   | 19,0 mm | 3/4"  | 12        | 1 1/16-12 | 58,2 mm | 46,0 mm |         | 32,0 mm |   |
| 55G53-12-12   | SN       | 12   | 19,0 mm | 3/4"  | 12        | 1 1/16-12 | 62,4 mm | 48,0 mm | 27,0 mm | 32,0 mm |   |
| 55053-14-12   | CR       | 12   | 19,0 mm | 3/4"  | 14        | 1 3/16-12 | 49,6 mm | 52,5 mm |         | 36,0 mm |   |
| 55053-16-12   | CR       | 12   | 19,0 mm | 3/4"  | 16        | 1 5/16-12 | 53,6 mm | 53,0 mm |         | 38,0 mm |   |
| 55G53-16-12   | SN       | 12   | 19,0 mm | 3/4"  | 16        | 1 5/16-12 | 53,6 mm | 53,0 mm |         | 41,0 mm |   |
| 55053-16-16   | CR       | 16   | 25,0 mm | 1"    | 16        | 1 5/16-12 | 74,0 mm | 56,0 mm |         | 38,0 mm |   |
| 55G53-16-16   | SN       | 16   | 25,0 mm | 1"    | 16        | 1 5/16-12 | 74,0 mm | 56,0 mm | 32,0 mm | 41,0 mm | 1 |