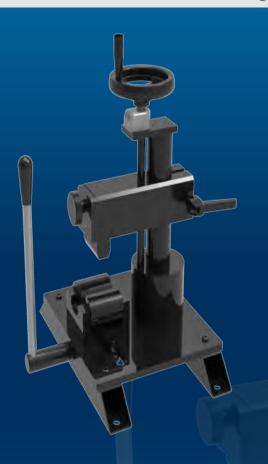

## AFTER MARKET SERVICE BENCHTOP, FERRULE MARKING

# **KEY FEATURES**

Robust

Easy to use

Compact

Large space for 14 stamps

Stamp holder with numbering wheel; 3 figures on the wheel + 1 groove for stamps

# **TECHNICAL SPECIFICATIONS**