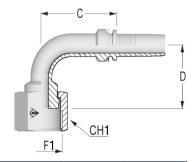

## // A55A29 - FEMMINA 90° ORFS - SHORT DROP - DK ORFS 90S

// 90° ORFS FEMALE - SHORT DROP - DK ORFS 90S

| Code         | Nut Type | ID   |      |        | F1        |            | С     | D Drop | CH1  |
|--------------|----------|------|------|--------|-----------|------------|-------|--------|------|
|              |          | Dash | mm   | ln     | Dash Size | F1         | mm    | mm     | mm   |
| A55A29-04-04 | SN       | 04   | 6,0  | 1/4"   | 04        | 9/16-18    | 28,5  | 21,0   | 17,0 |
| A55A29-06-04 | SN       | 04   | 6,0  | 1/4"   | 06        | 11/16-16   | 32,0  | 23,0   | 22,0 |
| A55A29-06-05 | SN       | 05   | 8,0  | 5/16"  | 06        | 11/16-16   | 49,3  | 23,0   | 22,0 |
| A55A29-06-06 | SN       | 06   | 10,0 | 3/8"   | 06        | 11/16-16   | 41,8  | 25,0   | 22,0 |
| A55A29-08-06 | SN       | 06   | 10,0 | 3/8"   | 08        | 13/16-16   | 41,8  | 29,0   | 24,0 |
| A55A29-06-08 | CR       | 08   | 13,0 | 1/2"   | 06        | 11/16-16   | 44,1  | 25,0   | 22,0 |
| A55A29-08-08 | CR       | 08   | 13,0 | 1/2"   | 08        | 13/16-16   | 39,8  | 29,0   | 24,0 |
| A55A29-10-08 | SN       | 08   | 13,0 | 1/2"   | 10        | 1-14       | 46,3  | 32,5   | 30,0 |
| A55A29-12-08 | SN       | 08   | 13,0 | 1/2"   | 12        | 1 3/16-12  | 56,3  | 51,0   | 36,0 |
| A55A29-10-10 | SN       | 10   | 16,0 | 5/8"   | 10        | 1-14       | 52,3  | 32,5   | 30,0 |
| A55A29-12-10 | SN       | 10   | 16,0 | 5/8"   | 12        | 1 3/16-12  | 55,4  | 49,0   | 36,0 |
| A55A29-12-12 | SN       | 12   | 19,0 | 3/4"   | 12        | 1 3/16-12  | 60,6  | 51,0   | 36,0 |
| A55A29-16-12 | SN       | 12   | 19,0 | 3/4"   | 16        | 1 7/16-12  | 61,6  | 56,0   | 41,0 |
| A55A29-12-16 | CR       | 16   | 25,0 | 1"     | 12        | 1 3/16-12  | 54,6  | 51,0   | 36,0 |
| A55A29-16-16 | SN       | 16   | 25,0 | 1"     | 16        | 1 7/16-12  | 80,0  | 58,0   | 41,0 |
| A55A29-20-16 | SN       | 16   | 25,0 | 1"     | 20        | 1 11/16-12 | 82,6  | 64,0   | 50,0 |
| A55A29-20-20 | SN       | 20   | 32,0 | 1 1/4" | 20        | 1 11/16-12 | 95,0  | 68,0   | 50,0 |
| A55A29-24-24 | SN       | 24   | 38,0 | 1 1/2" | 24        | 2-12       | 103,7 | 78,0   | 60,0 |