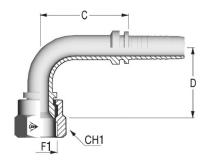

// A55053 - FEMMINA 90° JIC SV. 37° SHORT DROP - DKJ 90S // 90° JIC FEMALE 37° SEAT - SHORT DROP - DKJ 90S

| Code         | Nut Type | ID   |      |       | F1        |           | С    | D Drop | CH1  |
|--------------|----------|------|------|-------|-----------|-----------|------|--------|------|
|              |          | Dash | mm   | In    | Dash Size | F1        | mm   | mm     | mm   |
| A55053-04-03 | CR       | 03   | 5,0  | 3/16" | 04        | 7/16-20   | 26,7 | 21,0   | 16,0 |
| A55053-04-04 | CR       | 04   | 6,0  | 1/4"  | 04        | 7/16-20   | 27,0 | 21,0   | 16,0 |
| A55053-05-04 | CR       | 04   | 6,0  | 1/4"  | 05        | 1/2-20    | 26,5 | 23,5   | 17,0 |
| A55053-06-04 | CR       | 04   | 6,0  | 1/4"  | 06        | 9/16-18   | 31,0 | 23,0   | 19,0 |
| A55053-06-05 | CR       | 05   | 8,0  | 5/16" | 06        | 9/16-18   | 42,7 | 23,0   | 19,0 |
| A55053-05-06 | CR       | 06   | 10,0 | 3/8"  | 05        | 1/2-20    | 33,3 | 25,0   | 17,0 |
| A55053-06-06 | CR       | 06   | 10,0 | 3/8"  | 06        | 9/16-18   | 42,3 | 25,0   | 19,0 |
| A55053-08-06 | CR       | 06   | 10,0 | 3/8"  | 08        | 3/4-16    | 48,8 | 29,0   | 25,0 |
| A55053-08-08 | CR       | 08   | 13,0 | 1/2"  | 08        | 3/4-16    | 46,4 | 29,0   | 25,0 |
| A55053-10-08 | CR       | 08   | 13,0 | 1/2"  | 10        | 7/8-14    | 45,8 | 32,0   | 27,0 |
| A55053-12-08 | CR       | 08   | 13,0 | 1/2"  | 12        | 1 1/16-12 | 37,3 | 46,0   | 32,0 |
| A55053-10-10 | CR       | 10   | 16,0 | 5/8"  | 10        | 7/8-14    | 36,5 | 32,0   | 27,0 |
| A55053-12-10 | CR       | 10   | 16,0 | 5/8"  | 12        | 1 1/16-12 | 47,9 | 48,0   | 32,0 |
| A55053-12-12 | CR       | 12   | 19,0 | 3/4"  | 12        | 1 1/16-12 | 58,2 | 46,0   | 32,0 |
| A55053-14-12 | CR       | 12   | 19,0 | 3/4"  | 14        | 1 3/16-12 | 49,6 | 52,5   | 36,0 |
| A55053-16-12 | CR       | 12   | 19,0 | 3/4"  | 16        | 1 5/16-12 | 53,6 | 53,0   | 38,0 |
| A55053-16-16 | CR       | 16   | 25,0 | 1"    | 16        | 1 5/16-12 | 74,0 | 56,0   | 38,0 |