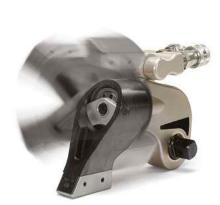

## **Torque Wrench**

HIGH CYCLE

**MAX TORQUE 71816 Nm** 700 bar

Heavy duty simple-to-use. Accuracy and speed under load. Breaking nuts loose and torquing.

## TWHC HIGH CYCLE TORQUE WRENCH

The TWHC Torque Wrenches are designed with the following:

- Designed for high cycle life: 2 to 3x more than existing technology
- Increased reliability: simple drive assembly means less downtime
- Corrosion resistant material used for use in harsh environments
- Compact nose radius allows the tool to fit in tighter, hard-to-reach spaces
- Low weight, high strength design
- Fast operation, long stroke and optimum flow
- Multi-direction high flow swivel manifold

- Push button square drive reversal and reaction arm positioning
- Push-button release of square drive & reaction arm for all models except TWHC50.
- Fully enclosed drive mechanism for operator safety
- Swivel manifold internal relief valve prevents retract side over pressurization
- Fine tooth pawl prevents tool "lockon"