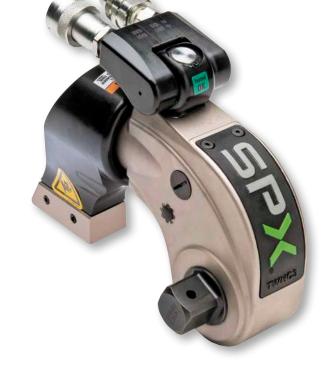

## **Torque Wrench**

HIGH CYCLE

**MAX TORQUE 71816 Nm** 700 bar

Heavy duty simple-to-use. Accuracy and speed under load. Breaking nuts loose and torquing.

## TWHC HIGH CYCLE TORQUE WRENCH

The TWHC Torque Wrenches are designed with the following:

- Designed for high cycle life: 2 to 3x more than existing technology
- Increased reliability: simple drive assembly means less downtime
- Corrosion resistant material used for use in harsh environments
- Compact nose radius allows the tool to fit in tighter, hard-to-reach spaces
- Low weight, high strength design
- Fast operation, long stroke and optimum flow
- Multi-direction high flow swivel manifold

- Push button square drive reversal and reaction arm positioning
- Push-button release of square drive & reaction arm for all models except TWHC50.
- Fully enclosed drive mechanism for operator safety
- Swivel manifold internal relief valve prevents retract side over pressurization
- Fine tooth pawl prevents tool "lockon"